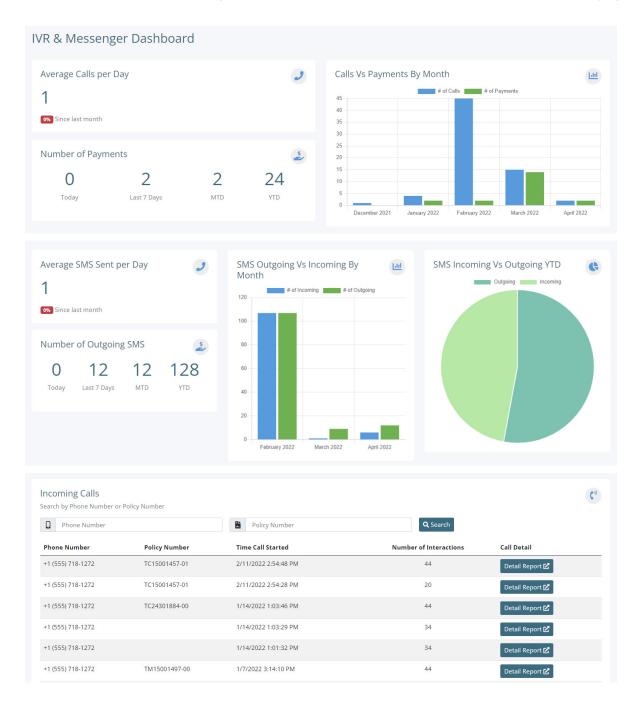

## **FULL DASHBOARD WITH COMPLETE REPORTING**

With a quick glance, the helpful dashboard allows you to track opens, clicks, number of messages sent daily/weekly/monthly/yearly. Comprehensive reporting to assist with customer service, reconciliations and overall messaging status.